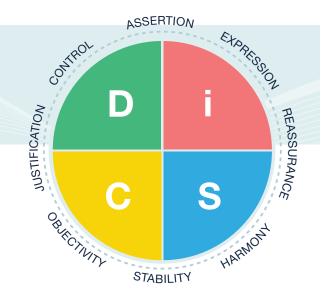

### With Productive Conflict, learners will:

- Explore the destructive and productive conflict behaviors of each DiSC® style
- Understand how to manage their response to conflict situations
- Discover communication strategies when engaging in productive conflict with colleagues