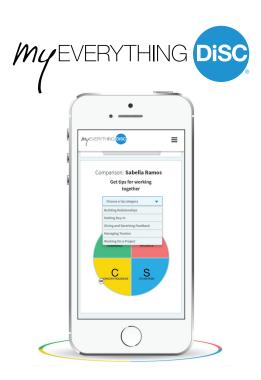

Learners gain unlimited access to MyEverythingDiSC®, the mobile-friendly, interactive learning portal that provides on-demand insights about DiSC and strategies for applying DiSC to real work situations.