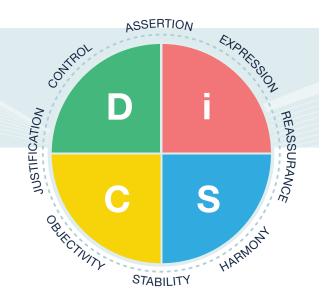

### The Profile

The 22-page Everything DiSC® Productive Conflict Profile provides an in-depth report that highlights techniques to improve self-awareness around conflict behaviors.

#### **KEY FEATURES**

- **Customizable:** Online tailoring options make it easy to remove or rearrange pages, customize the Profile title, or print select sections.
- Existing Data: If learners have existing data from a previous DiSC® assessment, that data can be used with the Everything DiSC Productive Conflict Profile.
- Your DiSC Style in Conflict: The Profile contains highly personalized information that is specific to a participant's responses to the assessment and to their corresponding DiSC style.
- Why do I do This?: Learners discover the reasons behind destructive responses to conflict. This valuable information can also relate to conflict in non-work settings.
- Changing Your Response: With strategies to curb destructive responses, learners discover how to step back and reframe productive responses to conflict situations.