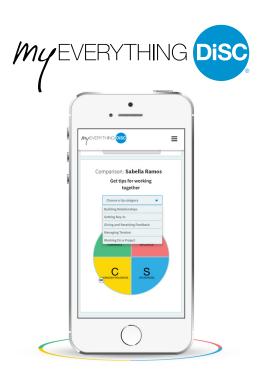

Learners gain unlimited access to MyEverythingDiSC®, the mobile-friendly, interactive learning portal that provides on-demand insights about DiSC and strategies for applying DiSC to real work situations.